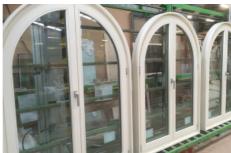

Custom made to size and shape to suit any building. Angled, round, oval or curved, these windows can be made in a fixed pane or can be openable, and are highly energy efficient.

## Size:

- Minimum 600mm height x 600mm width
- Width up to 1400mm at min height of 1500mm, max 2100mm
- Height up to 2700mm at max width of 1000mm
- Variety of shapes available, openable or fixed

WERS energy rating: from a very low 1.0