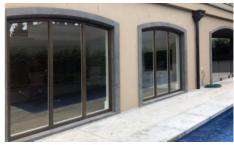

Custom made to size and shape to suit any building. Angled, round, oval or curved, these windows can be made in a fixed pane or can be openable, and are highly energy efficient.