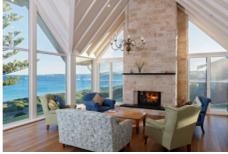

Custom made to size and shape to suit any building. Angled, round, oval or curved, these windows can be made in a fixed pane or can be openable, and are highly energy efficient.