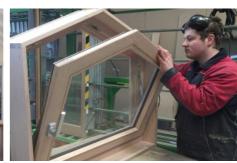

## **Specifications**

- IV 78mm timber frame, triple glazed with 2x 12-16mm argon filled gap
- IV 68mm timber frame, double glazed with 1x 14-20mm argon filled gap
- · Choice of glass combinations
- Custom made
- Low VOC spray-painted or stained in the colour of your choice
- German tilt & turn hardware fittings, multipoint-locking
- · Seals to eliminate drafts
- Childproof available
- Also fixed shapes/picture windows available
- Suited for low bushfire areas and Passive House