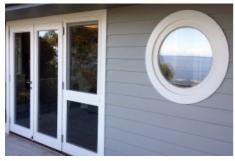

Custom made to size and shape to suit any building. Angled, round, oval or curved, these windows can be made in a fixed pane or can be openable, and are highly energy efficient.