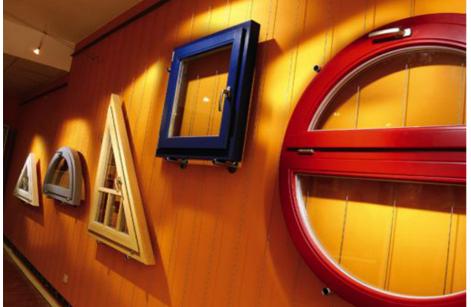

Custom made to size and shape to suit any building. Angled, round, oval or curved, these windows can be made in a fixed pane or can be openable, and are highly energy efficient.

## Size:

- Minimum 600mm height x 600mm width
- Width up to 1400mm at min height of 1500mm, max 2100mm
- Height up to 2700mm at max width of 1000mm
- Variety of shapes available, openable or fixed

WERS energy rating: from a very low 1.0